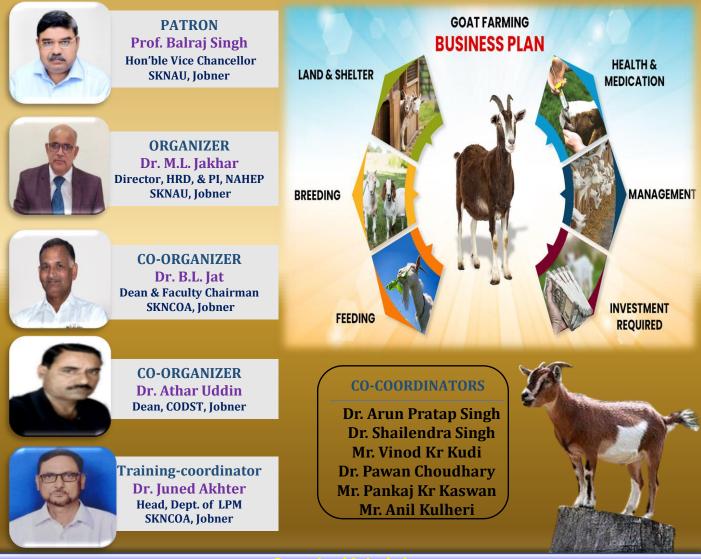

#### Organized Jointly by

Department of LPM and IDP-NAHEP SKN Agriculture University, Jobner-303 329, Jaipur (Raj.)

**Organized Jointly by** 

Department of LPM and IDP-NAHEP SKN Agriculture University, Jobner-303 329, Jaipur (Raj.)

INSTITUTIONAL DEVELOPMENT PLAN National Agricultural Higher Education Project Sri Karan Narendra Agriculture University Jobner-303329, Distt. Jaipur (Rajasthan) Email ID: <u>pi.nahep@sknau.ac.in</u>

| मार्गदर्शक              | आयोजक                     | कार्यक्रम समन्वयक                     |  |
|-------------------------|---------------------------|---------------------------------------|--|
| डॉ. बलराज सिंह          | डॉ. एम. एल. जाखड़         | डॉ. बी. एल. जाट (अधिष्ठाता, SKNCOA)   |  |
| (कुलपति, SKNAU, जोबनेर) | (परियोजना प्रभारी, नाहेप) | डॉ. अत्तहर उद्दीन (अधिष्ठाता, CODST)  |  |
|                         |                           | डॉ. जुन्नैद अख्तर (विभागाध्यक्ष, LPM) |  |